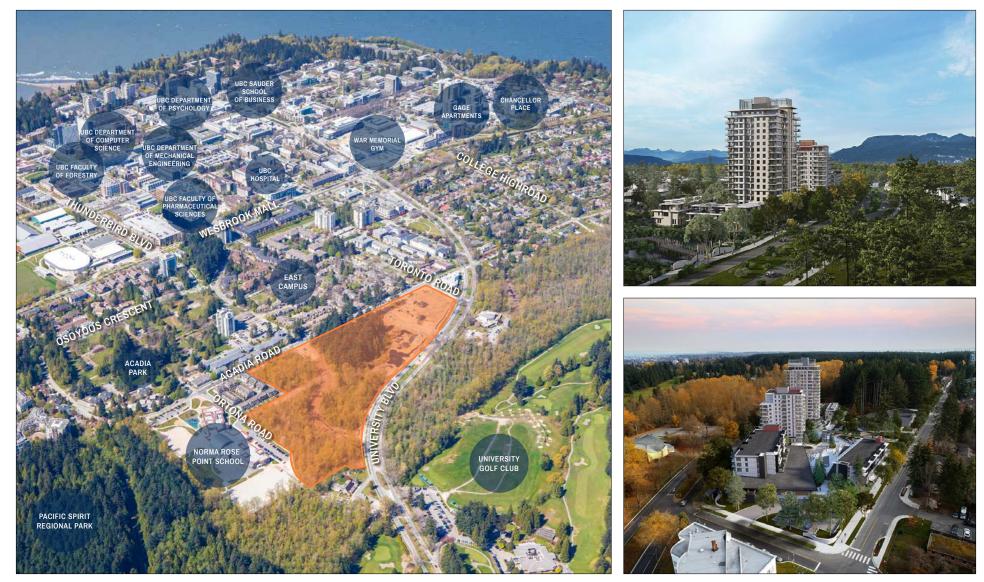

#### LOCATION DESCRIPTION

The site of the new development is bounded by University Boulevard and Toronto Road to the North and Acadia road to the West and Ortona Avenue and Norma Rose Point Elementary to the East. The 30,000 square foot retail component is planned for the northwest corner of site at the intersection of University Boulevard and Toronto Road. Steps away from the oasis of Pacific Spirit Regional Park with its hikes and shoreline trails and some of Vancouver's best beaches, it is also close to the first class facilities and amenities of the University of British Columbia.

#### LOCATION OVERVIEW