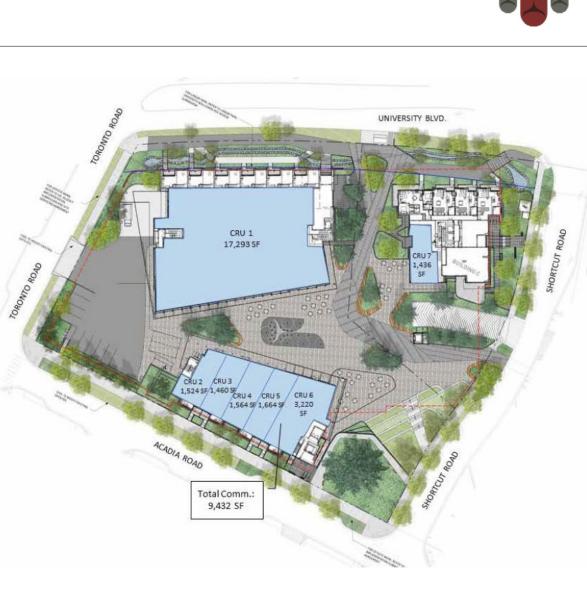

#### **PROPERTY OVERVIEW**

| Area*     | Lease Rate                                                            | Additional Rent                                                                                                                          | Available                                                                                                                                                        |
|-----------|-----------------------------------------------------------------------|------------------------------------------------------------------------------------------------------------------------------------------|------------------------------------------------------------------------------------------------------------------------------------------------------------------|
| 17,293 SF | \$32.00 PSF                                                           | TBD                                                                                                                                      | Q1 2022                                                                                                                                                          |
| 1,524 SF  | \$45.00 PSF                                                           | TBD                                                                                                                                      | Q1 2022                                                                                                                                                          |
| 1,460 SF  | \$45.00 PSF                                                           | TBD                                                                                                                                      | Q1 2022                                                                                                                                                          |
| 1,564 SF  | \$45.00 PSF                                                           | TBD                                                                                                                                      | Q1 2022                                                                                                                                                          |
| 1,664 SF  | \$45.00 PSF                                                           | TBD                                                                                                                                      | Q1 2022                                                                                                                                                          |
| 3,220 SF  | \$40.00 PSF                                                           | TBD                                                                                                                                      | Q1 2022                                                                                                                                                          |
| 1,436 SF  | \$50.00 PSF                                                           | TBD                                                                                                                                      | Q1 2022                                                                                                                                                          |
|           | 17,293 SF<br>1,524 SF<br>1,460 SF<br>1,564 SF<br>1,664 SF<br>3,220 SF | 17,293 SF \$32.00 PSF   1,524 SF \$45.00 PSF   1,460 SF \$45.00 PSF   1,564 SF \$45.00 PSF   1,664 SF \$45.00 PSF   3,220 SF \$40.00 PSF | 17,293 SF \$32.00 PSF TBD   1,524 SF \$45.00 PSF TBD   1,460 SF \$45.00 PSF TBD   1,564 SF \$45.00 PSF TBD   1,664 SF \$45.00 PSF TBD   3,220 SF \$40.00 PSF TBD |

\*Zoning \*Subject to change