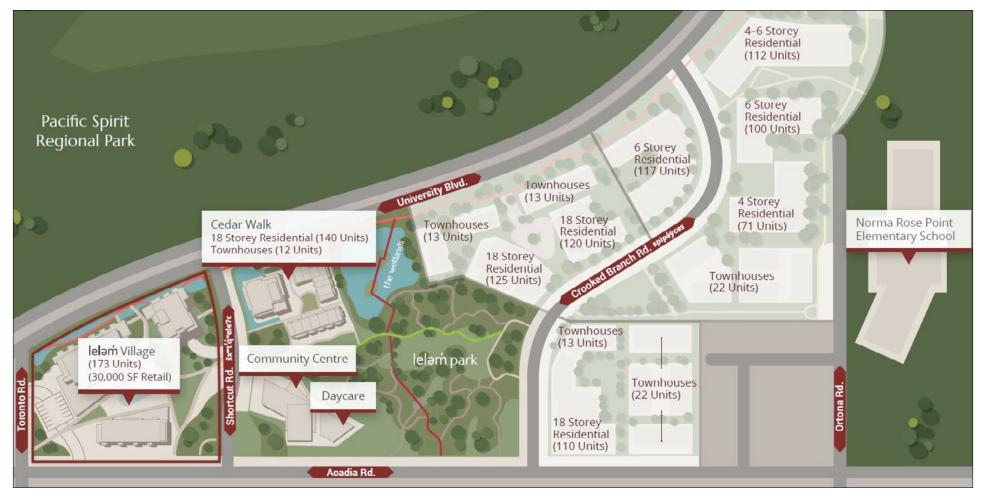

#### THE DEVELOPMENT

lelem is set to introduce a new standard to the residential experience within the University Endowment Lands. A total of 1,200 residential units will be built on the site. The project will be built in two phases and include multifamily residential low-rise and high-rise townhomes, and a commercial village with office space, subsidized rental housing, and 30,000 square feet of retail. This project is due to start October 2019 with an expected completion date of Q1 2022.

#### LOCATION DESCRIPTION

The site of the new development is bounded by University Boulevard and Toronto Road to the North and Acadia road to the West and Ortona Avenue and Norma Rose Point Elementary to the East. The 30,000 square foot retail component is planned for the northwest corner of site at the intersection of University Boulevard and Toronto Road. Steps away from the oasis of Pacific Spirit Regional Park with its hikes and shoreline trails and some of Vancouver's best beaches, it is also close to the first class facilities and amenities of the University of British Columbia.